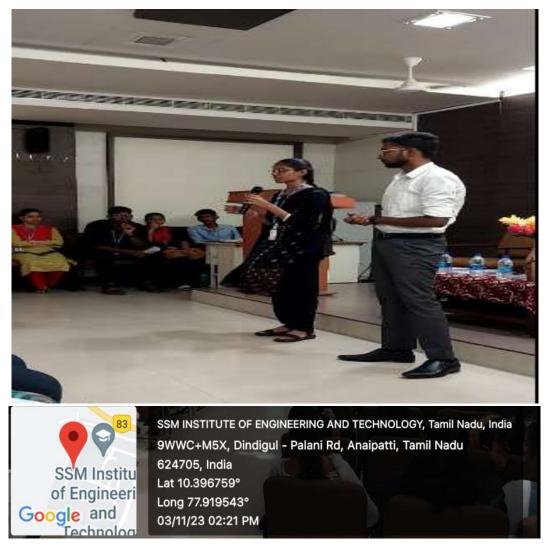

your mental health. It also explores what you can do to take better care of yourself. By incorporating these information's into their daily routines, students can develop habits that contribute to their overall health, well-being, and academic success. Nearly 42 students were benefitted by this program.

#### **Faculty Incharges**

S.Kavitha, Associate Professor/ Mathematics R.Vithyadevi, Assistant Professor/ Mathematics

PRINCIPAL

Dr.D.SENTHIL KUMARAN, M.E., Ph.D., (NUS) Principal SSM Institute of Engineering and Technolog Kuttathupatti Village, Sindalagundu (Po). Palani Road, Dindigul - 624 602



## HUMANE LEAGUE INAUGURATION



PROGRAM INITIATION WITH DR. N.SAMPATHKUMAR, PRINCIPAL/SSMCAS



### PROGRAM ORGANIZED BY S.KAVITHA, AsP/MATHS



CHIEF GUEST TALK ABOUT FOCUS ON YOUR HEALTH



## CHIEF GUEST INTRACTION WITH STUDENT



C

# SSM INSTITUTE OF ENGINEERING AND TECHNOLOGY

(Approved by AICTE, New Delhi | Affiliated to Anna University, Chennai Accredited by NAAC & NBA ) Dindigul – Palani Highway, Dindigul – 624 002 Phone: 0451–2448800–99 (100 Lines) Fax: 0451–2448855

Email: ssmietdgl@gmail.com Website: www.ssmiet.ac.in

### HUMANE LEAGUE INAUGURAL FUNCTION AND SPECIAL TALK ON "FOCUS ON YOUR HEALTH

Participant List on 03 11 2023

| Participant List on 03.11.2023 |                        |      |        |                  |  |  |
|--------------------------------|------------------------|------|--------|------------------|--|--|
| S.No                           | Sutdent Name           | Year | Branch | Signature        |  |  |
| 1                              | SUBB