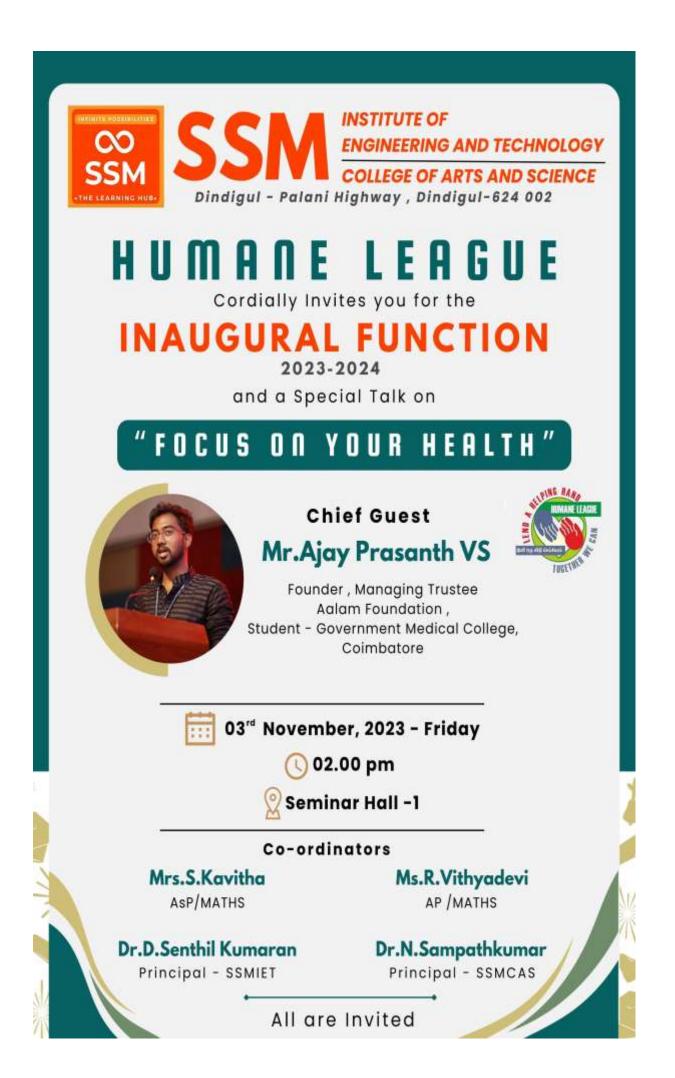

# HUMANE LEAGUE

Organizes

# INAUGURAL FUNCTION

and a Special Talk on

# "FOCUS ON YOUR HEALTH"

We are honoured to have Mr.VS.AjayPrasanth, a distinguished Founder and Managing Trustee of Aalam Foundation, Coimbatore, as our esteemed guest for the inaugural function. Also an awareness programme has been scheduled followed by the inauguration entitled "Focus on your health". All the faculty members are invited to attend the awareness programme.

Venue: Seminar Hall 1

Time: 2.00 P.M.

Coordinators Mrs.S.Kavitha,AsP/Maths Ms.R. Vithyadevi,AP/Maths

PRINCIPAL

Copy to: Chairman for kind information

Administrative Officer

HoD's

R. renes