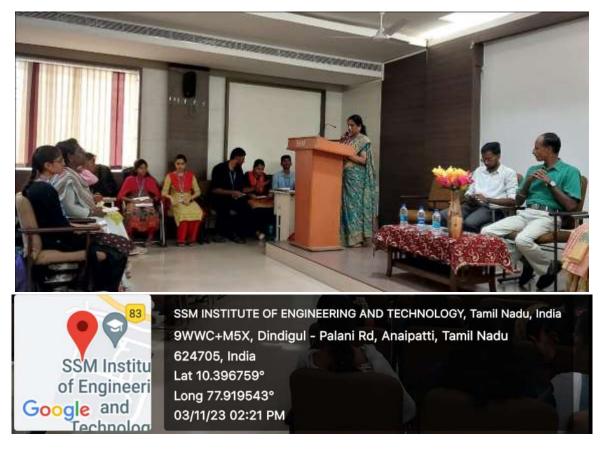

how you feel mentally. He discusses why you should take care of your body and how it can support your mental health. It also explores what you can do to take better care of yourself. By incorporating these information's into their daily routines, students can develop habits that contribute to their overall health, well-being, and academic success. Nearly 42 students were benefitted by this program.

#### **Faculty Incharges**

S.Kavitha, Associate Professor/ Mathematics R.Vithyadevi, Assistant Professor/ Mathematics

PRINCIPAL

Dr.D.SENTHIL KUMARAN, M.E., Ph.D., (NUS) Principal SSM Institute of Engineering and Technolog Kuttathupatti Village, Sindalagundu (Po). Palani Road, Dindigul - 624 602



## HUMANE LEAGUE INAUGURATION



PROGRAM INITIATION WITH DR. N.SAMPATHKUMAR, PRINCIPAL/SSMCAS



### PROGRAM ORGANIZED BY S.KAVITHA, AsP/MATHS



CHIEF GUEST TALK ABOUT FOCUS ON YOUR HEALTH



## CHIEF GUEST INTRACTION WITH STUDENT



C

# SSM INSTITUTE OF ENGINEERING AND TECHNOLOGY

(Approved by AICTE, New Delhi | Affiliated to Anna University, Chennai Accredited by NAAC & NBA ) Dindigul – Palani Highway, Dindigul – 624 002 Phone: 0451–2448800–99 (100 Lines) Fax: 0451–2448855

Email: ssmietdgl@gmail.com Website: www.ssmiet.ac.in

### HUMANE LEAGUE INAUGURAL FUNCTION AND SPECIAL TALK ON "FOCUS ON YOUR HEALTH

Participant List on 03 11 2023

| Participant List on 03.11.2023 |                        |      |        |                  |  |  |
|--------------------------------|------------------------|------|--------|------------------|--|--|
| S.No                           | Sutdent N