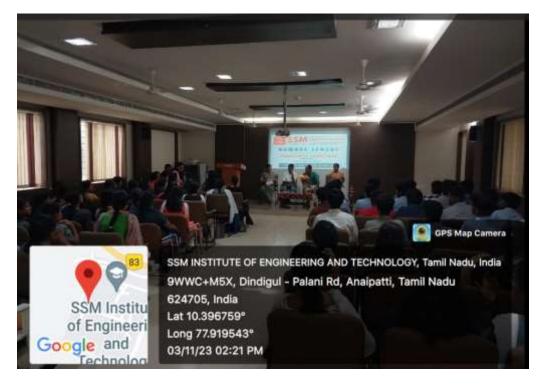

## HUMANE LEAGUE INAUGURATION

PROGRAM INITIATION WITH DR. N.SAMPATHKUMAR, PRINCIPAL/SSMCAS

### PROGRAM ORGANIZED BY S.KAVITHA, AsP/MATHS

CHIEF GUEST TALK ABOUT FOCUS ON YOUR HEALTH